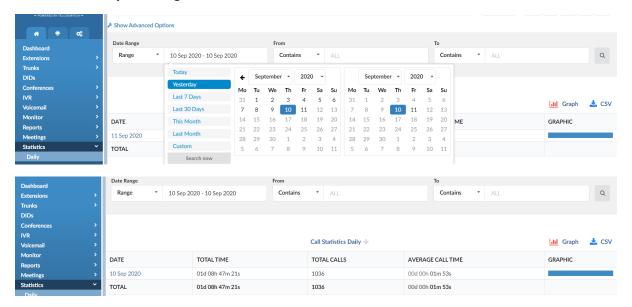

## Total calls for day including inbound and outbound

#### Use CSV section to download to excel

# Click on specific date (in blue)

|             |                 | Call Statistics Daily $\psi$ | <u>ılıl</u> Graph      |         |
|-------------|-----------------|------------------------------|------------------------|---------|
| DATE        | TOTALTIME       | TOTAL CALLS                  | AVERAGE CALL TIME      | GRAPHIC |
| 10 Sep 2020 | 01d 08h 47m 21s | 1036                         | 00d 00h 01m 53s        |         |
| TOTAL       | 01d 08h 47m 21s | 1036                         | 00d 00h <b>01m 53s</b> |         |

|               | Call Statistics | 📶 Graph 🕹 CSV |                   |
|---------------|-----------------|---------------|-------------------|
|               |                 |               | Search:           |
| TIME          | TOTALTIME       | TOTAL CALLS • | AVERAGE CALL TIME |
| 08:00 - 08:59 | 00d 00h 32m 02s | 16            | 00d 00h 02m 00s   |
| 09:00 - 09:59 | 00d 02h 17m 21s | 50            | 00d 00h 02m 44s   |
| 10:00 - 10:59 | 00d 08h 52m 17s | 215           | 00d 00h 02m 28s   |
| 11:00 - 11:59 | 00d 02h 56m 33s | 134           | 00d 00h 01m 19s   |
| 12:00 - 12:59 | 00d 03h 23m 06s | 122           | 00d 00h 01m 39s   |
| 13:00 - 13:59 | 00d 01h 38m 31s | 115           | 00d 00h 00m 51s   |
| 14:00 - 14:59 | 00d 02h 56m 07s | 86            | 00d 00h 02m 02s   |
| 15:00 - 15:59 | 00d 07h 13m 10s | 130           | 00d 00h 03m 19s   |
| 16:00 - 16:59 | 00d 02h 03m 46s | 119           | 00d 00h 01m 02s   |
| 17:00 - 17:59 | 00d 00h 54m 28s | 49            | 00d 00h 01m 06s   |