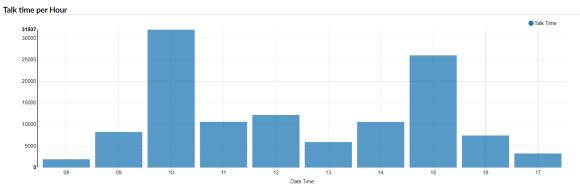

## **Graphically comparing hours**

# Call breakdown per hour

|               | Call Statistics | 📶 Graph 🕹 CSV |                   |
|---------------|-----------------|---------------|-------------------|
|               |                 |               | Search:           |
| TIME          | TOTALTIME       | TOTAL CALLS • | AVERAGE CALL TIME |
| 08:00 - 08:59 | 00d 00h 32m 02s | 16            | 00d 00h 02m 00s   |
| 09:00 - 09:59 | 00d 02h 17m 21s | 50            | 00d 00h 02m 44s   |
| 10:00 - 10:59 | 00d 08h 52m 17s | 215           | 00d 00h 02m 28s   |
| 11:00 - 11:59 | 00d 02h 56m 33s | 134           | 00d 00h 01m 19s   |
| 12:00 - 12:59 | 00d 03h 23m 06s | 122           | 00d 00h 01m 39s   |
| 13:00 - 13:59 | 00d 01h 38m 31s | 115           | 00d 00h 00m 51s   |
| 14:00 - 14:59 | 00d 02h 56m 07s | 86            | 00d 00h 02m 02s   |
| 15:00 - 15:59 | 00d 07h 13m 10s | 130           | 00d 00h 03m 19s   |
| 16:00 - 16:59 | 00d 02h 03m 46s | 119           | 00d 00h 01m 02s   |
| 17:00 - 17:59 | 00d 00h 54m 28s | 49            | 00d 00h 01m 06s   |

| TIME          | TOTAL TIME      | TOTAL CALLS | AVERAGE CALL TIME |
|---------------|-----------------|-------------|-------------------|
| 08:00 - 08:59 | 00d 00h 32m 02s | 16          | 00d 00h 02m 00s   |
| 09:00 - 09:59 | 00d 02h 17m 21s | 50          | 00d 00h 02m 44s   |
| 10:00 - 10:59 | 00d 08h 52m 17s | 215         | 00d 00h 02m 28s   |
| 11:00 - 11:59 | 00d 02h 56m 33s | 134         | 00d 00h 01m 19s   |
| 12:00 - 12:59 | 00d 03h 23m 06s | 122         | 00d 00h 01m 39s   |
| 13:00 - 13:59 | 00d 01h 38m 31s | 115         | 00d 00h 00m 51s   |
| 14:00 - 14:59 | 00d 02h 56m 07s | 86          | 00d 00h 02m 02s   |
| 15:00 - 15:59 | 00d 07h 13m 10s | 130         | 00d 00h 03m 19s   |
| 16:00 - 16:59 | 00d 02h 03m 46s | 119         | 00d 00h 01m 02s   |
| 17:00 - 17:59 | 00d 00h 54m 28s | 49          | 00d 00h 01m 06s   |
|               |                 |             |                   |