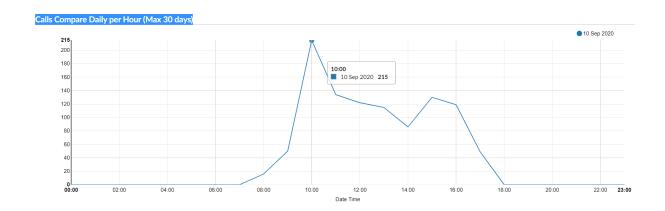

## Total calls for day including inbound and outbound



#### Use CSV section to download to excel



## **Graphically comparing hours**





# Call breakdown per hour

# Click on specific date (in blue)

|             |                 | Call Statistics Daily $\psi$ | <u>ılıl</u> Graph      |         |
|-------------|-----------------|------------------------------|------------------------|---------|
| DATE        | TOTALTIME       | TOTAL CALLS                  | AVERAGE CALL TIME      | GRAPHIC |
| 10 Sep 2020 | 01d 08h 47m 21s | 1036                         | 00d 00h 01m 53s        |         |
| TOTAL       | 01d 08h 47m 21s | 1036                         | 00d 00h <b>01m 53s</b> |         |

|               | Call Statistics | 📶 Graph 🕹 CSV |                   |
|---------------|-----------------|---------------|-------------------|
|               |                 |               | Search:           |
| TIME