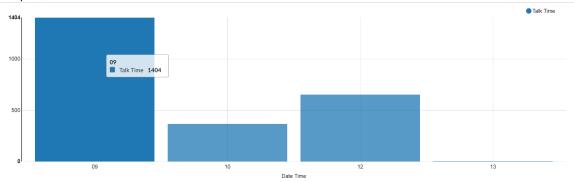

m 00s   |
| 09:00 - 09:59 | 00d 02h 17m 21s | 50          | 00d 00h 02m 44s   |
| 10:00 - 10:59 | 00d 08h 52m 17s | 215         | 00d 00h 02m 28s   |
| 11:00 - 11:59 | 00d 02h 56m 33s | 134         | 00d 00h 01m 19s   |
| 12:00 - 12:59 | 00d 03h 23m 06s | 122         | 00d 00h 01m 39s   |
| 13:00 - 13:59 | 00d 01h 38m 31s | 115         | 00d 00h 00m 51s   |
| 14:00 - 14:59 | 00d 02h 56m 07s | 86          | 00d 00h 02m 02s   |
| 15:00 - 15:59 | 00d 07h 13m 10s | 130         | 00d 00h 03m 19s   |
| 16:00 - 16:59 | 00d 02h 03m 46s | 119         | 00d 00h 01m 02s   |
| 17:00 - 17:59 | 00d 00h 54m 28s | 49          | 00d 00h 01m 06s   |
|               |                 |             |                   |



### Calls per user

### Dialled and received is separate – 2 reports to run