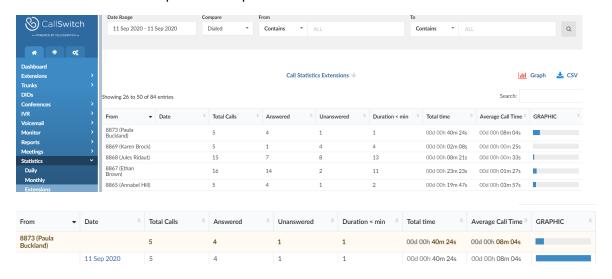

00d 00h 02m 00s   |
| 09:00 - 09:59 | 00d 02h 17m 21s | 50          | 00d 00h 02m 44s   |
| 10:00 - 10:59 | 00d 08h 52m 17s | 215         | 00d 00h 02m 28s   |
| 11:00 - 11:59 | 00d 02h 56m 33s | 134         | 00d 00h 01m 19s   |
| 12:00 - 12:59 | 00d 03h 23m 06s | 122         | 00d 00h 01m 39s   |
| 13:00 - 13:59 | 00d 01h 38m 31s | 115         | 00d 00h 00m 51s   |
| 14:00 - 14:59 | 00d 02h 56m 07s | 86          | 00d 00h 02m 02s   |
| 15:00 - 15:59 | 00d 07h 13m 10s | 130         | 00d 00h 03m 19s   |
| 16:00 - 16:59 | 00d 02h 03m 46s | 119         | 00d 00h 01m 02s   |
| 17:00 - 17:59 | 00d 00h 54m 28s | 49          | 00d 00h 01m 06s   |
|               |                 |             |                   |



### Calls per user

### Dialled and received is separate – 2 reports to run