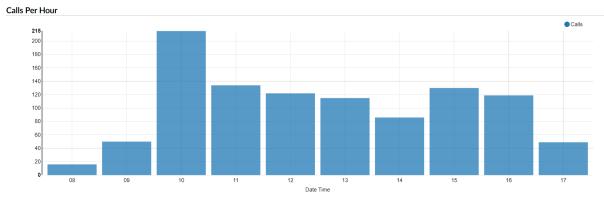

# Call breakdown per hour

|               | Call Statistics | 📶 Graph 🕹 CSV |                   |
|---------------|-----------------|---------------|-------------------|
|               |                 |               | Search:           |
| TIME          | TOTALTIME       | TOTAL CALLS • | AVERAGE CALL TIME |
| 08:00 - 08:59 | 00d 00h 32m 02s | 16            | 00d 00h 02m 00s   |
| 09:00 - 09:59 | 00d 02h 17m 21s | 50            | 00d 00h 02m 44s   |
| 10:00 - 10:59 | 00d 08h 52m 17s | 215           | 00d 00h 02m 28s   |
| 11:00 - 11:59 | 00d 02h 56m 33s | 134           | 00d 00h 01m 19s   |
| 12:00 - 12:59 | 00d 03h 23m 06s | 122           | 00d 00h 01m 39s   |
| 13:00 - 13:59 | 00d 01h 38m 31s | 115           | 00d 00h 00m 51s   |
| 14:00 - 14:59 | 00d 02h 56m 07s | 86            | 00d 00h 02m 02s   |
| 15:00 - 15:59 | 00d 07h 13m 10s | 130           | 00d 00h 03m 19s   |
| 16:00 - 16:59 | 00d 02h 03m 46s | 119           | 00d 00h 01m 02s   |
| 17:00 - 17:59 | 00d 00h 54m 28s | 49            | 00d 00h 01m 06s   |

| TIME          | TOTAL TIME      | TOTAL CALLS | AVERAGE CALL TIME |
|---------------|-----------------|-------------|-------------------|
| 08:00 - 08:59 | 00d 00h 32m 02s | 16          | 00d 00h 02m 00s   |
| 09:00 - 09:59 | 00d 02h 17m 21s | 50          | 00d 00h 02m 44s   |
| 10:00 - 10:59 | 00d 08h 52m 17s | 215         | 00d 00h 02m 28s   |
| 11:00 - 11:59 | 00d 02h 56m 33s | 134         | 00d 00h 01m 19s   |
| 12:00 - 12:59 | 00d 03h 23m 06s | 122         | 00d 00h 01m 39s   |
| 13:00 - 13:59 | 00d 01h 38m 31s | 115         | 00d 00h 00m 51s   |
| 14:00 - 14:59 | 00d 02h 56m 07s | 86          | 00d 00h 02m 02s   |
| 15:00 - 15:59 | 00d 07h 13m 10s | 130         | 00d 00h 03m 19s   |
| 16:00 - 16:59 | 00d 02h 03m 46s | 119         | 00d 00h 01m 02s   |
| 17:00 - 17:59 | 00d 00h 54m 28s | 49          | 00d 00h 01m 06s   |
|               |                 |             |                   |