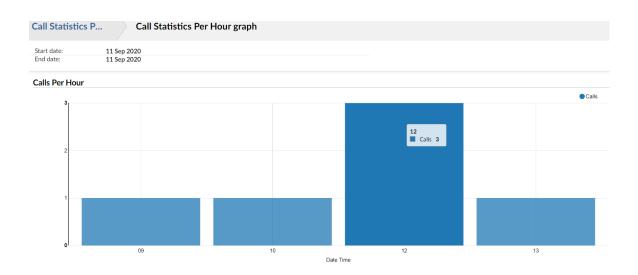

## **Graphically comparing hours**

# Click on specific date (in blue)

|             |                 | Call Statistics Daily $\psi$ | <u>ılıl</u> Graph      |         |
|-------------|-----------------|------------------------------|------------------------|---------|
| DATE        | TOTALTIME       | TOTAL CALLS                  | AVERAGE CALL TIME      | GRAPHIC |
| 10 Sep 2020 | 01d 08h 47m 21s | 1036                         | 00d 00h 01m 53s        |         |
| TOTAL       | 01d 08h 47m 21s | 1036                         | 00d 00h <b>01m 53s</b> |         |