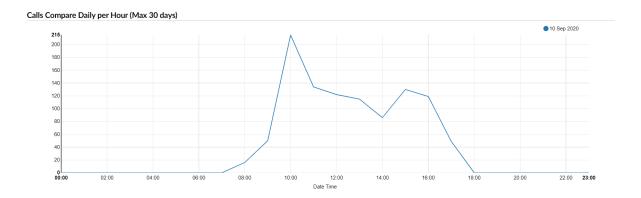

## Total calls for day including inbound and outbound



#### Use CSV section to download to excel



## **Graphically comparing hours**





# Call breakdown per hour

# Click on specific date (in blue)

|             |                 | Call Statistics Daily $\psi$ | <u>ılıl</u> Graph      |         |
|-------------|-----------------|------------------------------|------------------------|---------|
| DATE        | TOTALTIME       | TOTAL CALLS                  | AVERAGE CALL TIME      | GRAPHIC |
| 10 Sep 2020 | 01d 08h 47m 21s | 1036                         | 00d 00h 01m 53s        |         |
| TOTAL       | 01d 08h 47m 21s | 1036                         | 00d 00h <b>01m 53s</b> |         |

|               | Call Statistics | 📶 Graph 🕹 CSV |                   |
|---------------|-----------------|---------------|-------------------|
|               |                 |